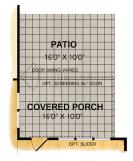

## **AVAILABLE OPTIONS**

- 281' Bonus Room A
- 274' Bonus Room B
- 160' Covered Porch
- Alt. Master Bath
- Base Master Bath
- Spa Master Bath

BASE MASTER BATH

SPA MASTER BATH

COVERED PORCH

Void where prohibited. Floor plans/elevations/options are subject to change without notice. Illustrations are artists renderings. Some items illustrated or pictured are optional and are at an additional cost. Dimensions are approximate. Floor plans/elevations are subject to change without notice. ©Logan Homes 2021. Revised 8/10/21