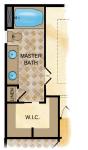

## **AVAILABLE OPTIONS**

- 281' Bonus Room A
- 274' Bonus Room B
- 160' Covered Porch
- Alt. Master Bath
- Base Master Bath
- Spa Master Bath

BASE MASTER BATH

SPA MASTER BATH

COVERED PORCH

Void where prohibited. Floor plans/elevations/options are subject to change without notice. Illustrations are artists renderings. Some items illustrated or pictured are optional and are at an additional cost. Dimensions are approximate. Floor plans/elevations are subject to change without notice. ©Logan Homes 2021. Revised 8/10/21