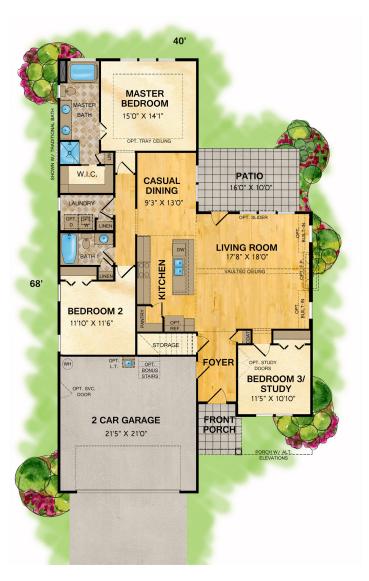

## SQUARE FOOTAGE

1,592' First Floor SF Heated

- 467' Two-Car Garage
- 53' Front Porch

## **AVAILABLE OPTIONS**

- 281' Bonus Room A
- 274' Bonus Room B
- 160' Covered Porch
- Alt. Master Bath
- Base Master Bath
- Spa Master Bath

BASE MASTER BATH

SPA MASTER BATH

COVERED PORCH

Void where prohibited. Floor plans/elevations/options are subject to change without notice. Illustrations are artists renderings. Some items illustrated or pictured are optional and are at an additional cost. Dimensions are approximate. Floor plans/elevations are subject to change without notice. ©Logan Homes 2021. Revised 8/10/21