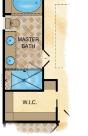

## **AVAILABLE OPTIONS**

- 281' Bonus Room A
- 274' Bonus Room B
- 160' Covered Porch
- Alt. Master Bath
- Base Master Bath
- Spa Master Bath

BASE MASTER BATH

SPA MASTER BATH

COVERED PORCH

Void where prohibited. Floor plans/elevations/options are subject to change without notice. Illustrations are artists renderings. Some items illustrated or pictured are optional and are at an additional cost. Dimensions are approximate. Floor plans/elevations are subject to change without notice. ©Logan Homes 2021. Revised 8/10/21