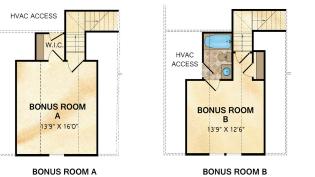

## **AVAILABLE OPTIONS**

- 281' Bonus Room A
- 274' Bonus Room B
- 160' Covered Porch
- Alt. Master Bath
- Base Master Bath
- Spa Master Bath

BASE MASTER BATH

SPA MASTER BATH

COVERED PORCH

Void where prohibited. Floor plans/elevations/options are subject to change without notice. Illustrations are artists renderings. Some items illustrated or pictured are optional and are at an additional cost. Dimensions are approximate. Floor plans/elevations are subject to change without notice. ©Logan Homes 2021. Revised 8/10/21